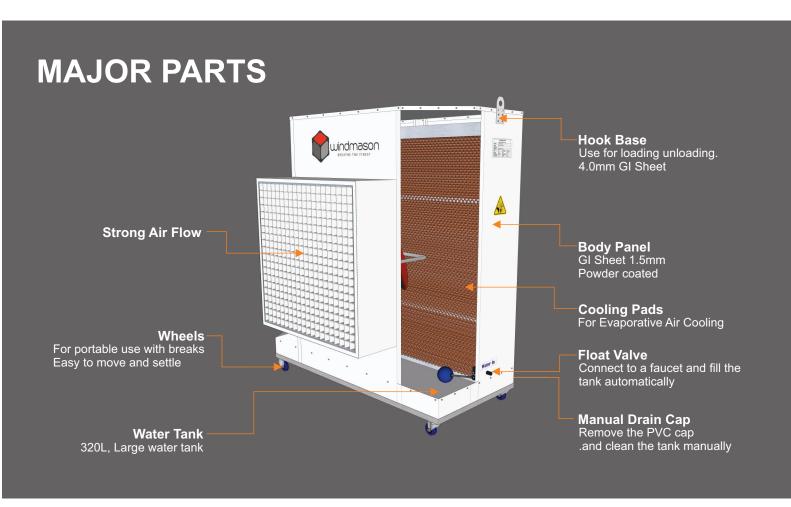

The body structure is made of metal body with powder coated, re enforced panels increase strength of the body. Internal fiber glass layer reduce the chance of corrosions of the metal body panels.

#### **FEATURES**

- Metal body reinforced powder coated, intenally anticorrosive fiberglass layer.
- Stellar transfer to Elegant cabinet design with internal fiberglass layer, anti-UV, anti-corrosion, anti-aging, anti-deformation.
- Powerful motor adopts high quality fully sealed alloy shell design, good heat dissipation, low temperature, high protection.
- **OVER IT :** Professional 4-5 blades fan, lower noise greater wind.
- 3 150mm thickness high performance evaporative cooling pad, better cooling effect, easy to clean.