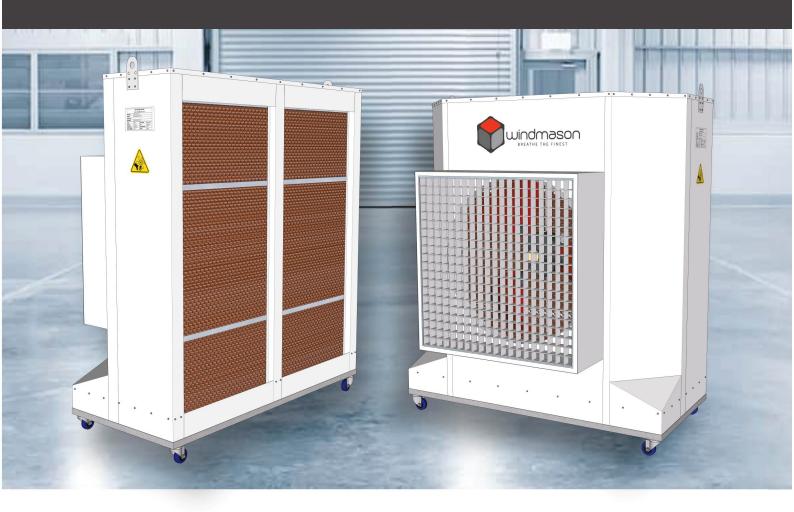

#### PORTABLE Evaporative Air Cooler

This portable evaporative cooler provide high reliability and flexibility to cool the open space of warehouses, workshops, factory and any other open areas. It save installation cost as the unit is mobile type with movable wheels. The smooth cold supply air provide wide angle cooling to cover maximum area.

It is also portable and versatile, enabling the user to use them in household settings patios, gardens, commercial and industrial operations restaurants, small gatherings, and outdoor functions.

Our PORTABLE cooler have become the most popular choice for cooling semi-indoor and outdoor spaces in the KSA due to their superior cooling effects, air circulation, and low energy consumption.

The body structure is made of metal body with powder coated, re enforced panels increase strength of the body. Internal fiber glass layer reduce the chance of corrosions of the metal body panels.